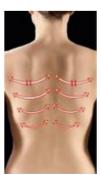

## **Body**

The Wellbox® 2 treatment head stimulates the skin and subcutaneous tissue **to activate circulatory exchanges** and **relax back muscles**.

Areas of muscular tension are released and relaxed for a real moment of well-being.