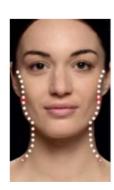

### <u>Face</u>

The Wellbox® device delivers a mechanical massage to the surface of the skin, **stimulating lymphatic circulation** to eliminate accumulated toxins and decongest the eye area. Fatigue marks fade, **the face looks more rested and the complexion more even**.

You're left with a fresh complexion, rested features and relaxed eyes!