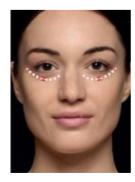

### <u>Face</u>

The Wellbox® device delivers a mechanical massage to the surface of the skin, **stimulating lymphatic circulation** to eliminate accumulated toxins and decongest the eye area. Fatigue marks fade, **the face looks more rested and the complexion more even**.

You're left with a fresh complexion, rested features and relaxed eyes!