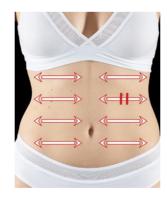

## Ready for summer: keep a firm and toned figure all summer long!

A toned stomach, shapely buttocks and firmed thighs all summer long!

The Wellbox® 2 device stimulates fibroblasts; the skin is firmed and the tummy visibly firmer.

## **Programme content**

- Firmed stomach 6'
- Shapely buttocks 6'
- Firmed thighs 6'
- Firmed inner thighs 6'

Complete your treatment by applying Firming Shaping Cream to the areas concerned for smoother, firmed, skin.