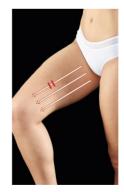

This programme restores natural harmony to the curves of your buttocks, giving them a naturally plump shape. By targeting the thighs (front, back and inner thighs), you'll regain firmness and tone.

An **exclusive 24-minute body programme** specially designed for firming. To be carried out 3 days a week for 8 weeks.

## **Programme content**

- Firmed stomach 6'
- Shapely buttocks 6'
- Firmed thighs 6'
- Firmed inner thighs 6'

Complete your treatment by applying Firming Shaping Cream to the areas concerned for smoother, firmed, skin.