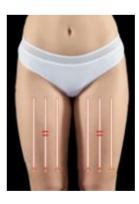

This programme restores natural harmony to the curves of your buttocks, giving them a naturally plump shape. By targeting the thighs (front, back and inner thighs), you'll regain firmness and tone.

An **exclusive 24-minute body programme** specially designed for firming. To be carried out 3 days a week for 8 weeks.

## **Programme content**

- Firmed stomach 6'
- Shapely buttocks 6'
- Firmed thighs 6'
- Firmed inner thighs 6'

Complete your treatment by applying Firming Shaping Cream to the areas concerned for smoother, firmed, skin.